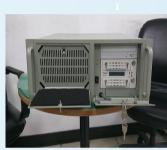

雷子

て程

Fig.3 Thermal sensors

Fig.4 Workstation

Fig.5 POS Server

I learned how to test RJ45 and twisted pair. Besides, I search wire route to mark. These tools are Cable Analyzer and RJ45 Crimping Pliers. (Fig.6)