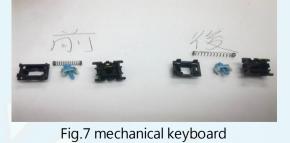

Fig. 6 Tools

There are two keyboards. One is the membrane keyboard, and the other is the mechanical keyboard. The membrane keyboard cannot be repaired, but the mechanical keyboard can. (Fig.7)

Employees own important data in HDD, but data will not be saved forever. The reason is HDD might fail in the future. Therefore, we analyze HDD by two methods. One is transfer rate, and the other is track. (Fig.8 · Fig.9)