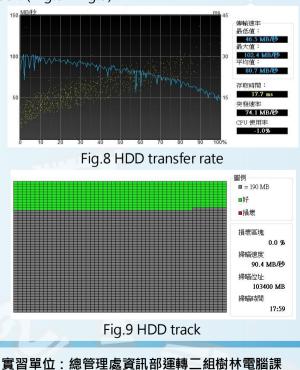

Fig. 6 Tools

There are two keyboards. One is the membrane keyboard, and the other is the mechanical keyboard. The membrane keyboard cannot be repaired, but the mechanical keyboard can. (Fig.7)

Employees own important data in HDD, but data will not be saved forever. The reason is HDD might fail in the future. Therefore, we analyze HDD by two methods. One is transfer rate, and the other is track. (Fig.8 · Fig.9)