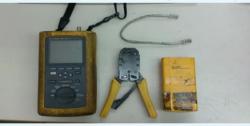

雷子

て程

Fig.3 Thermal sensors

Fig.4 Workstation

Fig.5 POS Server

I learned how to test RJ45 and twisted pair. Besides, I search wire route to mark. These tools are Cable Analyzer and RJ45 Crimping Pliers. (Fig.6)